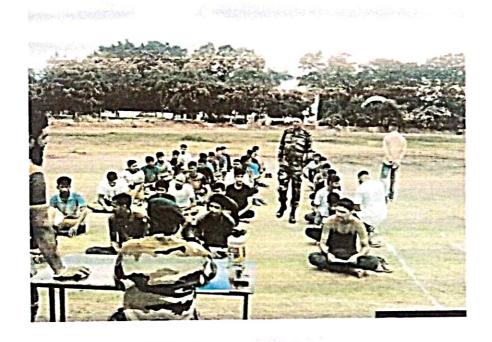

# **Events Photographs**

### "Environment Day"

All the students and NCC Cadets are hereby informed that College is going to organize Environment Day Programe in the college to be held on, 05<sup>th</sup> June, 2023. Therefore it will be mandatory for all NCC cadets to attend this awareness program.

Time: - 10:00 a.m. Venue: - Gymkhana Hall.

> C.D.Jain College of Co. Shrirampur, Pist Alam