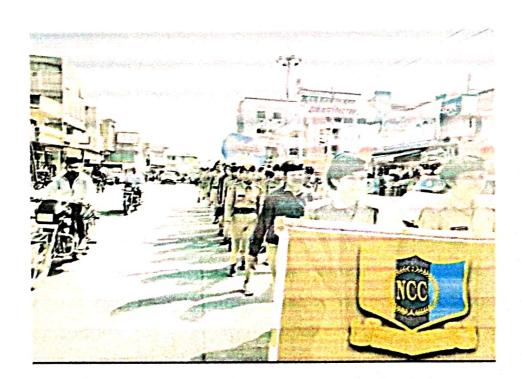

### "Environment Day"

All the students and NCC Cadets are hereby informed that College is going to organize Environment Day Programe in the college to be held on, 05<sup>th</sup> June, 2023. Therefore it will be mandatory for all NCC cadets to attend this awareness program.

Time: - 10:00 a.m. Venue: - Gymkhana Hall.

> C.D.Jain College of Co. Shrirampur, Pist Alam