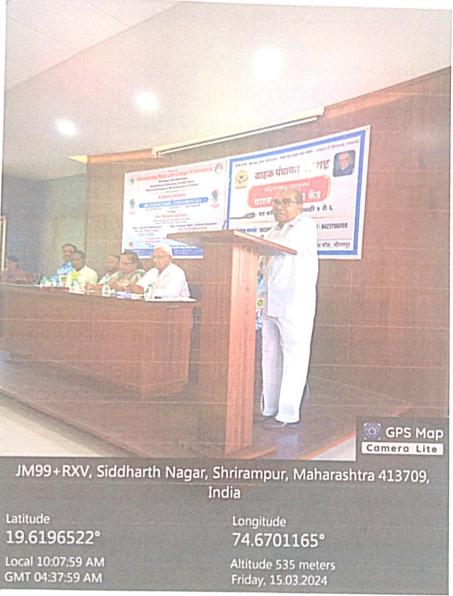

# **Events Photographs**

### CHANDRAROOP DAKLE JAIN COLLEGE OF COMMERCE,

Shrirampur, Dist-Ahmednagar.