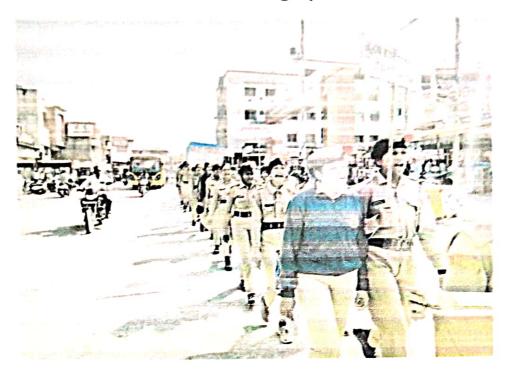

### "Environment Day"

All the students and NCC Cadets are hereby informed that College is going to organize Environment Day Programe in the college to be held on, 05<sup>th</sup> June, 2023. Therefore it will be mandatory for all NCC cadets to attend this awareness program.

Time: - 10:00 a.m. Venue: - Gymkhana Hall.

> C.D.Jain College of Co. Shrirampur, Pist Alam