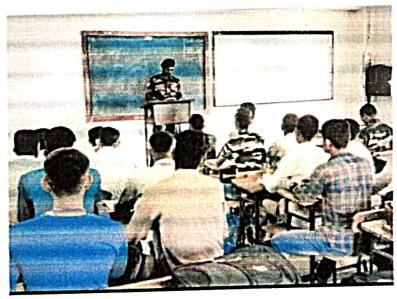

### "Environment Day"

All the students and NCC Cadets are hereby informed that College is going to organize Environment Day Programe in the college to be held on, 05<sup>th</sup> June, 2023. Therefore it will be mandatory for all NCC cadets to attend this awareness program.

Time: - 10:00 a.m. Venue: - Gymkhana Hall.

> C.D.Jain College of Co. Shrirampur, Pist Alam