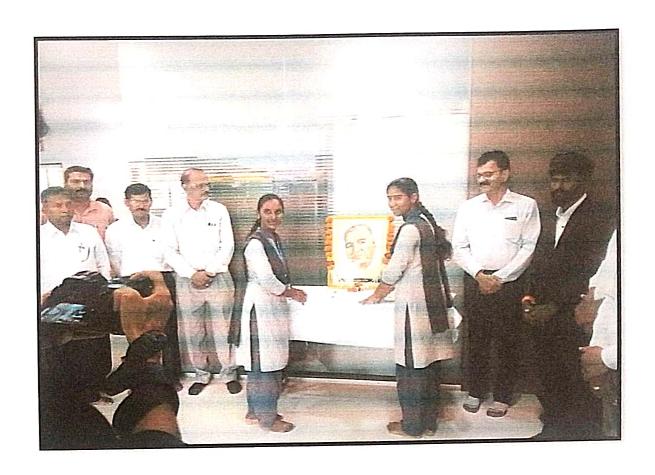

# **Events Photographs**

### "Environment Day"

All the students and NCC Cadets are hereby informed that College is going to organize Environment Day Programe in the college to be held on, 05<sup>th</sup> June, 2023. Therefore it will be mandatory for all NCC cadets to attend this awareness program.

Time: - 10:00 a.m. Venue: - Gymkhana Hall.

> C.D.Jain College of Co. Shrirampur, Pist Alam