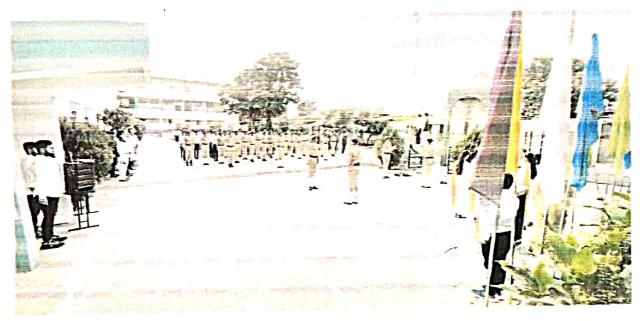

### "Environment Day"

All the students and NCC Cadets are hereby informed that College is going to organize Environment Day Programe in the college to be held on, 05<sup>th</sup> June, 2023. Therefore it will be mandatory for all NCC cadets to attend this awareness program.

Time: - 10:00 a.m. Venue: - Gymkhana Hall.

> C.D.Jain College of Co. Shrirampur, Pist Alam