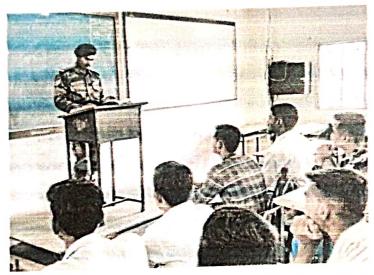

### "Environment Day"

All the students and NCC Cadets are hereby informed that College is going to organize Environment Day Programe in the college to be held on, 05<sup>th</sup> June, 2023. Therefore it will be mandatory for all NCC cadets to attend this awareness program.

Time: - 10:00 a.m. Venue: - Gymkhana Hall.

> C.D.Jain College of Co. Shrirampur, Pist Alam