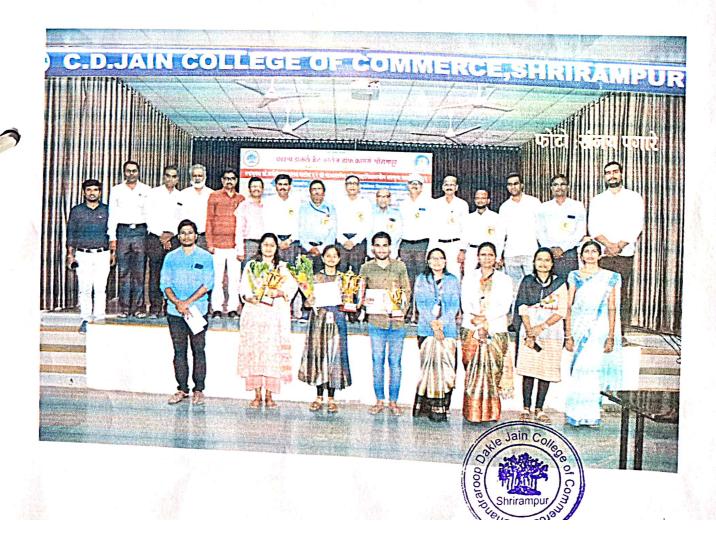

# **Events Photographs**

### CHANDRAROOP DAKLE JAIN COLLEGE OF COMMERCE,

Shrirampur, Dist-Ahmednagar.