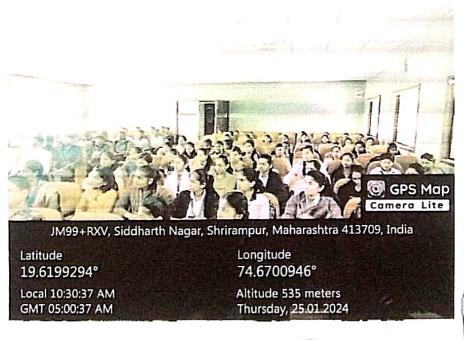

### "Environment Day"

All the students and NCC Cadets are hereby informed that College is going to organize Environment Day Programe in the college to be held on, 05<sup>th</sup> June, 2023. Therefore it will be mandatory for all NCC cadets to attend this awareness program.

Time: - 10:00 a.m. Venue: - Gymkhana Hall.

> C.D.Jain College of Co. Shrirampur, Pist Alam