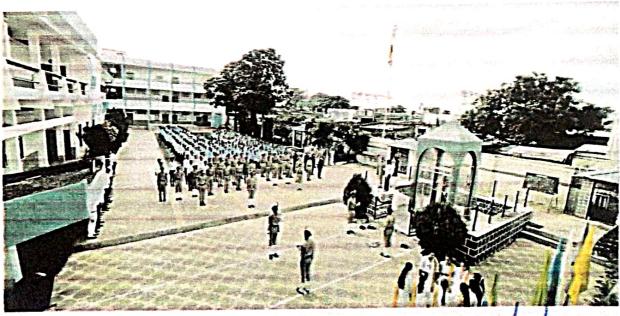

## "International Yoga Day"

All the Students, teaching faculty members and non teaching staff are hereby requested to be present in the college for the occasion of "9<sup>th</sup> International Yoga Day" to be held on Wednesday, 21 Jun 2023 at 7:00 a.m. in the college premises.

en com

I/C Frincipal
C.D.Jain College of Commerce
Shrirampur, Dist.Ahmednagar