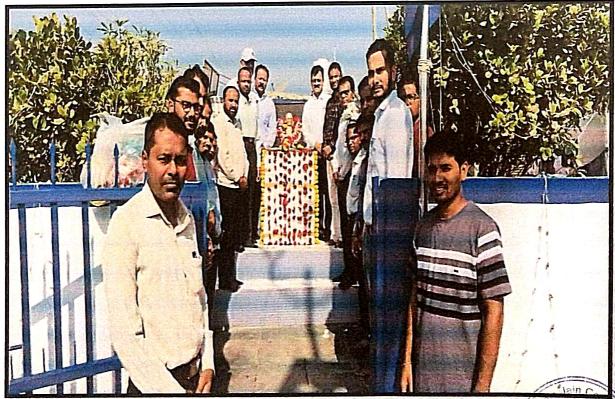

### "Environment Day"

All the students and NCC Cadets are hereby informed that College is going to organize Environment Day Programe in the college to be held on, 05<sup>th</sup> June, 2023. Therefore it will be mandatory for all NCC cadets to attend this awareness program.

Time: - 10:00 a.m. Venue: - Gymkhana Hall.

> C.D.Jain College of Co. Shrirampur, Pist Alam