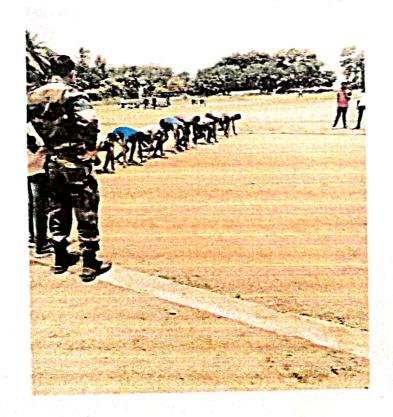

|                   |           |  |
| 12    | Name of the<br>Coordinator                     | Prof. Vijay Nagpure  Mob.: 7756839655                                                                                                                                                                                                                                                                                                                                                                                                                                 |                   |           |  |

UC/Principal
GO D.Jain Cyllege of Commerce
Shrirampur, Dist. Ahmednagar

# **Events Photographs**









### CHANDRAROOP DAKLE JAIN COLLEGE OF COMMERCE,

Shrirampur, Dist-Ahmednagar.

# IQAC, Department of Commerce & Department of NCC NOTICE

Date: - 30/10/202

### "National Unity Day" Run for Unity

All the Students are hereby informed that College is going to organize National Unity Day Run on the occasion of 'Birth Anniversary of Sardar Vallabhbhai Patel in the college to be held on Tuesday, 31 Oct. 2023. Therefore it will be mandatory for all NC cadets to attend this unity run event.

Time : -7:00 a.m.

Venue: - Ground - C.D. Jain College, Shrirampur.

UC Frincipal
C.D.Jain College of Commerce
Shrirampur Dist Ahmednagar



## CHANDRAROOP DAKLE JAIN COLLEGE OF COMMERCE,

Shrirampur, Dist - Ahmednagar.

ACADEMIC YEAR: 2023-24

#### Report of the Program

| S.N. | Particulars