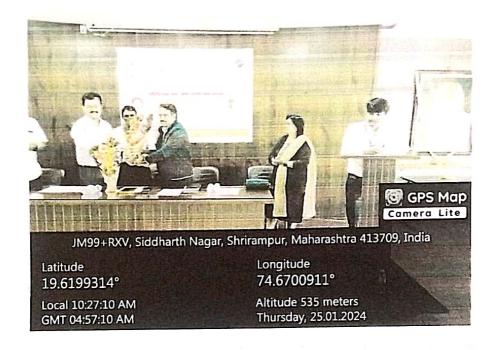

### "Environment Day"

All the students and NCC Cadets are hereby informed that College is going to organize Environment Day Programe in the college to be held on, 05<sup>th</sup> June, 2023. Therefore it will be mandatory for all NCC cadets to attend this awareness program.

Time: - 10:00 a.m. Venue: - Gymkhana Hall.

> C.D.Jain College of Co. Shrirampur, Pist Alam