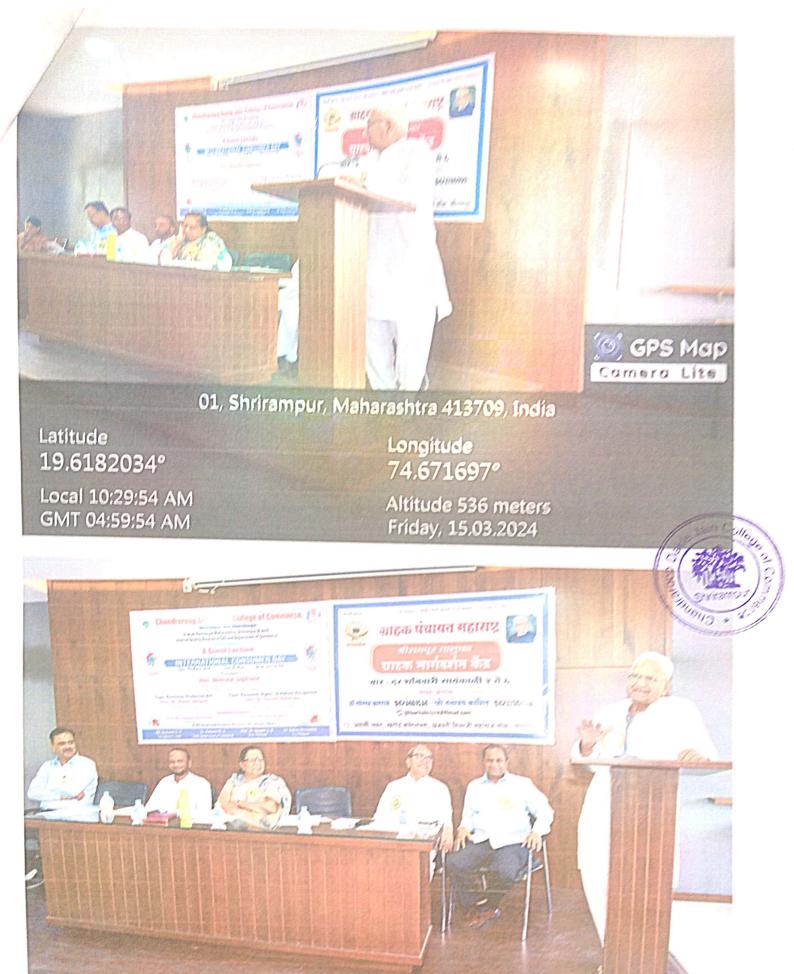

# **Events Photographs**

### CHANDRAROOP DAKLE JAIN COLLEGE OF COMMERCE,

Shrirampur, Dist-Ahmednagar.