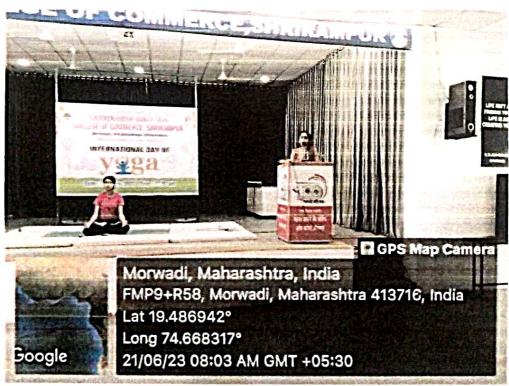

## "International Yoga Day"

All the Students, teaching faculty members and non teaching staff are hereby requested to be present in the college for the occasion of "9<sup>th</sup> International Yoga Day" to be held on Wednesday, 21 Jun 2023 at 7:00 a.m. in the college premises.

en com

I/C Frincipal
C.D.Jain College of Commerce
Shrirampur, Dist.Ahmednagar