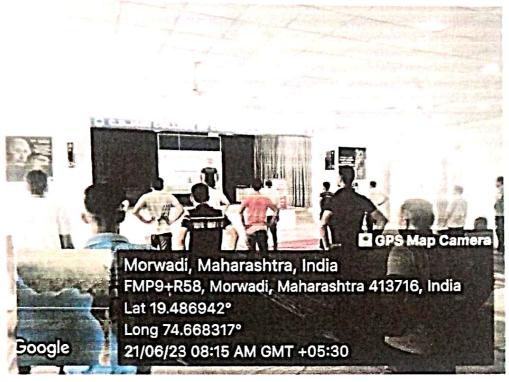

### "Environment Day"

All the students and NCC Cadets are hereby informed that College is going to organize Environment Day Programe in the college to be held on, 05<sup>th</sup> June, 2023. Therefore it will be mandatory for all NCC cadets to attend this awareness program.

Time: - 10:00 a.m. Venue: - Gymkhana Hall.

> C.D.Jain College of Co. Shrirampur, Pist Alam